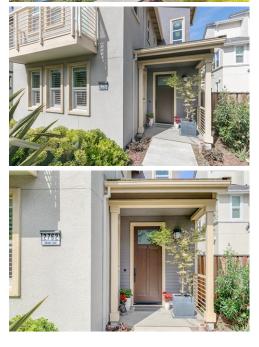

## \$1,229,000

2762 Grant Lane is a charming single-family home situated on a lush landscaped paseo in the Alameda Landing community. Upon stepping through the front door, you are greeted by a Great Room with high ceilings, light charcoal hardwood floors and soft grey walls. Plantation shutters defuse the light and provide privacy to make for a tranquil place to relax after a day at work. The open floor plan is a living, dining and kitchen combination that is designed for entertaining, it has built-in surround sound and easy access to a bricked garden patio through a wall of glass sliders. The kitchen has granite counters, Carrera marble back splashes, and crisp white cabinets with stylish pulls. Appliances consist of a Bosch dishwasher, 6 burner Bertazzoni gas range and oven, a second built-in electric oven for